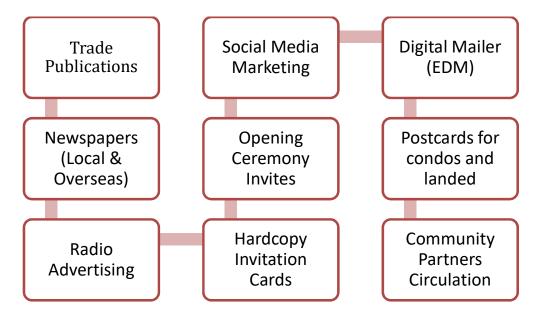

# **ADVERTISING CAMPAIGNS**

SG\$6 million worth of media coverage as of 31 July 2019 \*estimated\*

#### Radio Ads

# Newspaper Advertisements - Singapore

# Newspaper Advertisements - Malaysia

## **Newspaper Advertisements - Brunei**

#### **Social Media News Articles**

www.sije.com.sg, www.facebook.com/SIJE.Page

https://www.tradefairdates.com/SIJE-Singapore-International-Jewelry-Expo-M643/Singapore.html

https://www.jewelry.org.hk/en/exhibitions/global-trade-fair-details.php?trade\_fair\_id=303