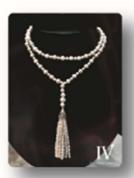

# PURCHASE-WITH-PURCHASE

1 Stand-long 7-8mm Fresh Water Pearl Necklace with Silver Capped Tassel strung with 3-4mm Fresh Water Pearls, handmade by IVY Masterpiece

"No minimum spand required per receipt.